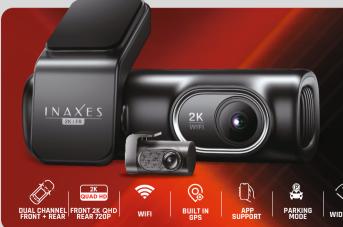

**DUAL CHANNEL F+R** 4K UHD | WIFI | GPS FRONT 2160P - REAR 1080P APP SUPPORT I PARKING MODE FRONT 150° / REAR 140° WIDE ANGLE NIGHT VISION I G-SENSOR I VOICE CONTROL

INAXES DC 202

MRP: ₹15,990/-

**DUAL CHANNEL F+R** 2K QHD | WIFI | GPS FRONT 1440P - REAR 720P APP SUPPORT I PARKING MODE FRONT 150° / REAR 140° WIDE ANGLE NIGHT VISION | G-SENSOR | VOICE CONTROL