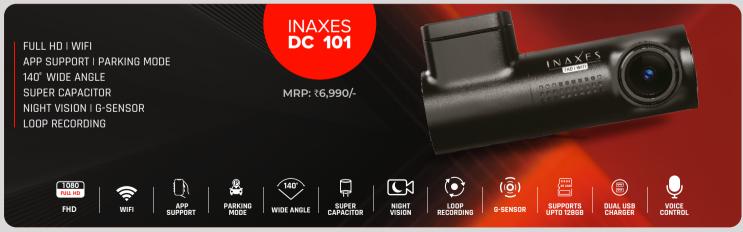

CAPTURE EVERY DRIVING MOMENT IN VIVID DETAIL WITH OUR PREMIUM RANGE OF INAXES DASH CAMS Our comprehensive range of INAXES Dash Cams combine state-of-theart features with user-friendly designs to meet the diverse needs of drivers. Our Dash Cams offer crystal clear video footage, are equipped with wideangle lenses, night vision technology and advanced G-Sensors to ensure everything you encounter on the road is recorded.