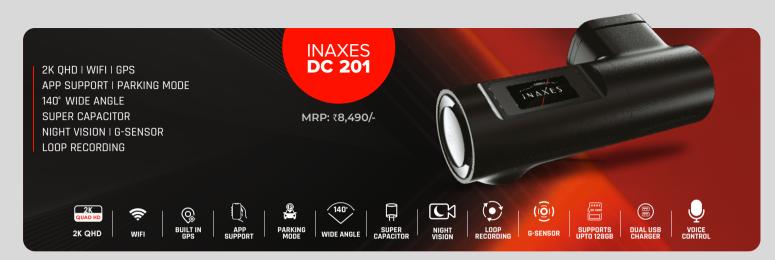

CAPTURE EVERY DRIVING MOMENT IN VIVID DETAIL WITH OUR PREMIUM RANGE OF INAXES DASH CAMS Our comprehensive range of INAXES Dash Cams combine state-of-theart features with user-friendly designs to meet the diverse needs of drivers. Our Dash Cams offer crystal clear video footage, are equipped with wideangle lenses, night vision technology and advanced G-Sensors to ensure everything you encounter on the road is recorded.