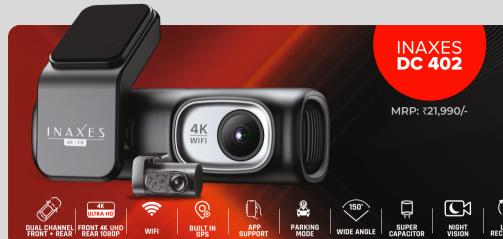

**DUAL CHANNEL F+R** 4K UHD | WIFI | GPS FRONT 2160P - REAR 1080P APP SUPPORT I PARKING MODE FRONT 150° / REAR 140° WIDE ANGLE NIGHT VISION I G-SENSOR I VOICE CONTROL

INAXES DC 202

MRP: ₹15,990/-

**DUAL CHANNEL F+R** 2K QHD | WIFI | GPS FRONT 1440P - REAR 720P APP SUPPORT I PARKING MODE FRONT 150° / REAR 140° WIDE ANGLE NIGHT VISION | G-SENSOR | VOICE CONTROL